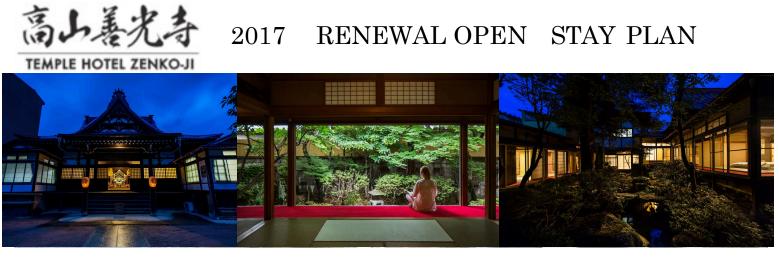

Zenkoji temple in Takayama is one of a few temples that allow visitors from all over the world to stay. 95% of our visitors are from foreign countries. Customers can use a kitchen for free and enjoy staying at renovated, clean rooms viewing a beautiful temple or praying at a main hall. Staying here, you can not only relax but also feel and learn about Japanese culture.