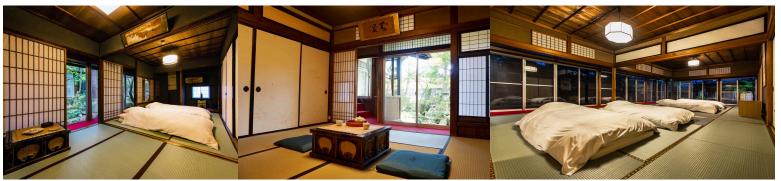

## Room Rates (per a day)

Room "Flower"

Room "Snow"

Room "Wind"

For 1 to 3 people(One Room)

| Sun to Thu      | <u>25,000yen</u> |
|-----------------|------------------|
| <u>Fri/Sat</u>  | <u>30,000yen</u> |
| Special time of | f the year       |
| -               | 35.000ven        |

If more than 4 people are staying, there is additional mattress charge of  $\neq 4,000$  per a person.

per a person. Cleaning fee of <u>3,000yen is included in the price above</u>

Each room plan includes: Shower room, bathroom, washing and drying machine, kettle, tea set, safe, hair dryer, desk, futon mattresses, towels, body soap and shampoo