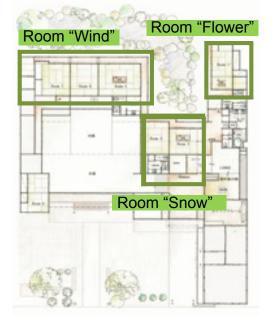

## Room Rates (per a day)

Room "Flower"

Room "Snow"

Room "Wind"

For 1 to 3 people(One Room)

| Sun to Thu      | <u>25,000yen</u> |
|-----------------|------------------|
| <u>Fri/Sat</u>  | <u>30,000yen</u> |
| Special time of | f the year       |
| -               | 35.000ven        |